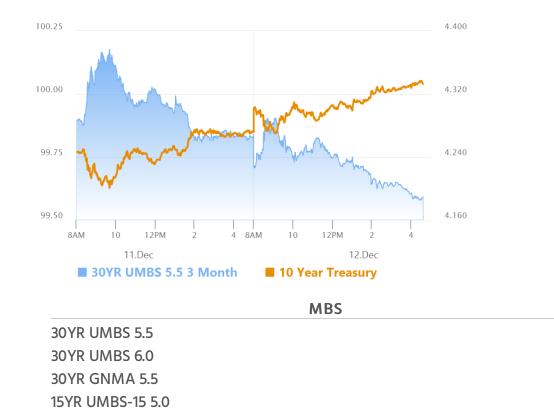

# Mediocre Data Has Done Nothing to Help Bonds

MBS Recap Matthew Graham | 4:36 PM

Granted, this week's slate of economic data isn't on quite the same level as NFP week, but neither have offered any seriously upbeat reports. Today's PPI and yesterday's CPI both hit forecasts at the monthly level. Jobless Claims certainly weren't bullish for the labor market. Bond traders even jumped on a quick AM rally in response to the 8:30am data (both today and yesterday). But like yesterday, it was over soon after it began and the rest of the day was dominated by steady selling. We can blame heavy selling in Europe for the timing of today's reversal, but Treasury traders kept the bad times rolling well after EU markets closed.

#### Market Movement Recap

- 09:35 AM Slightly weaker overnight, recovering a bit after data and weakening a bit with EU markets after ECB announcement. MBS down 1 tick (.03) and 10yr up just under 1bp at 4.292
- 02:02 PM MBS now down 6 ticks (.19) on the day 10 yr yields are also up to new highs for the day at 4.320%.
- 03:26 PM Weaker still... MBS down 9 ticks (.28) and 10yr up 4.3bps at 4.327

### Lock / Float Considerations

Thursday was a carbon copy of Wednesday with initial strength giving way to a reversal and sell-off. If Wednesday didn't sufficiently raise questions for risk-tolerant floaters, the two day combo is more compelling. Yields are now near 3 week highs in a move that's occurred without any super strong economic data. That makes a case for a lock-biased stance until something changes (reassessing after next week's Fed announcement).