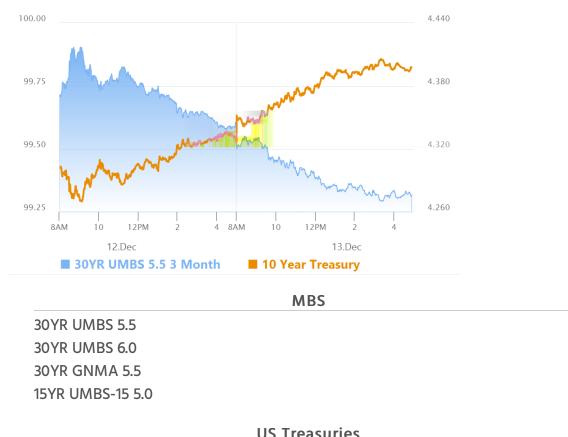

# Why So Much Selling in Bonds?

MBS Recap Matthew Graham | 4:55 PM

Without a doubt, it's been a frustrating and puzzling week for the bond market. Everyone knows that bonds have moved consistently higher in yield, but there is very little understanding and agreement about WHY that move has taken place. Europe had a rough week, but EU bonds didn't lose as much ground as US bonds, so we can't really stop there. We also know that econ data wasn't to blame (or if it was, traders bought bonds at first and then changed their minds later in the day--not typical behavior, to say the least). Beyond those considerations, we're left with guesses and possibilities that are much harder to substantiate and much more esoteric. These include things like year-end positioning constraints, a move to the sidelines before the Fed announcement, and curve trading driven by one of several factors.

#### Market Movement Recap

- 09:07 AM Initially slightly stronger overnight, then weaker with Europe. MBS down 2 ticks (.06) and 10yr up 1.5bps at 4.346
- 10:01 AM Additional weakness. MBS down 7 ticks (.22) and 10yr up 3.2bps at 4.362
- 12:18 PM More of the same. 10yr yields are up 5.8bps at 4.388. MBS down 10 ticks (.31).
- 03:10 PM Leveling off near weakest levels with MBS down 11 ticks (.34) and 10yr up 7bps at 4.40