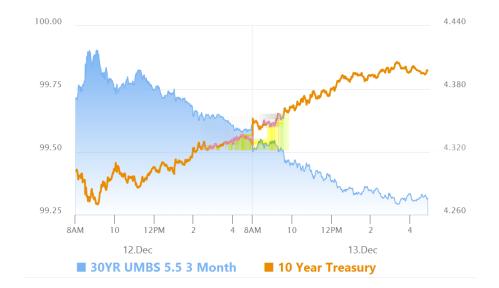

#### Market Movement Recap

09:07 AM Initially slightly stronger overnight, then weaker with Europe. MBS down 2 ticks (.06) and 10yr up 1.5bps at 4.346

- 10:01 AM Additional weakness. MBS down 7 ticks (.22) and 10yr up 3.2bps at 4.362
- 12:18 PM More of the same. 10yr yields are up 5.8bps at 4.388. MBS down 10 ticks (.31).
- 03:10 PM Leveling off near weakest levels with MBS down 11 ticks (.34) and 10yr up 7bps at 4.40