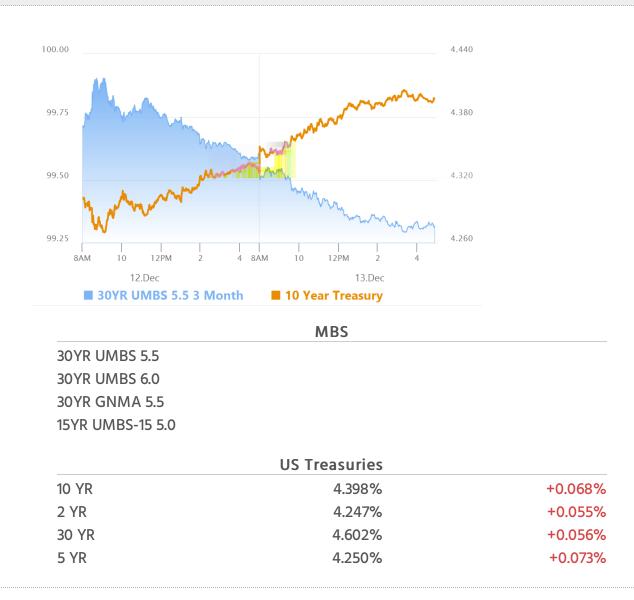

#### Market Movement Recap

- 09:07 AM Initially slightly stronger overnight, then weaker with Europe. MBS down 2 ticks (.06) and 10yr up 1.5bps at 4.346
- 10:01 AM Additional weakness. MBS down 7 ticks (.22) and 10yr up 3.2bps at 4.362
- 12:18 PM More of the same. 10yr yields are up 5.8bps at 4.388. MBS down 10 ticks (.31).
- 03:10 PM Leveling off near weakest levels with MBS down 11 ticks (.34) and 10yr up 7bps at 4.40