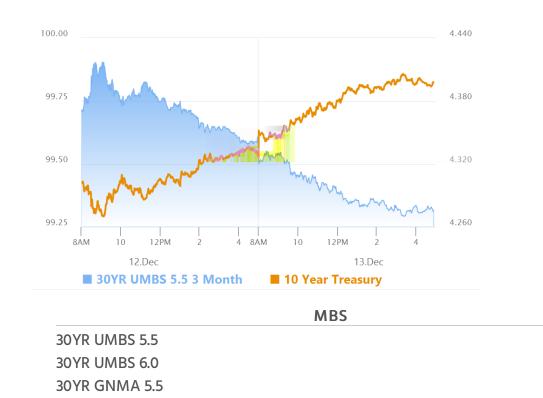

# Why So Much Selling in Bonds?

MBS Recap Matthew Graham | 4:55 PM

Without a doubt, it's been a frustrating and puzzling week for the bond market. Everyone knows that bonds have moved consistently higher in yield, but there is very little understanding and agreement about WHY that move has taken place. Europe had a rough week, but EU bonds didn't lose as much ground as US bonds, so we can't really stop there. We also know that econ data wasn't to blame (or if it was, traders bought bonds at first and then changed their minds later in the day--not typical behavior, to say the least). Beyond those considerations, we're left with guesses and possibilities that are much harder to substantiate and much more esoteric. These include things like year-end positioning constraints, a move to the sidelines before the Fed announcement, and curve trading driven by one of several factors.

#### Market Movement Recap

- 09:07 AM Initially slightly stronger overnight, then weaker with Europe. MBS down 2 ticks (.06) and 10yr up 1.5bps at 4.346
- 10:01 AM Additional weakness. MBS down 7 ticks (.22) and 10yr up 3.2bps at 4.362
- 12:18 PM More of the same. 10yr yields are up 5.8bps at 4.388. MBS down 10 ticks (.31).
- 03:10 PM Leveling off near weakest levels with MBS down 11 ticks (.34) and 10yr up 7bps at 4.40

### Lock / Float Considerations

Selling pressure hasn't been extreme, but it has been relentless. It's also occurred despite an absence of compelling economic data (i.e. bonds haven't been selling off due to strong data). All of the above make