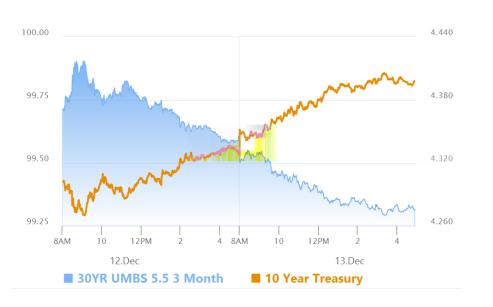

# Why So Much Selling in Bonds?

MBS Recap Matthew Graham | 4:55 PM

Without a doubt, it's been a frustrating and puzzling week for the bond market. Everyone knows that bonds have moved consistently higher in yield, but there is very little understanding and agreement about WHY that move has taken place. Europe had a rough week, but EU bonds didn't lose as much ground as US bonds, so we can't really stop there. We also know that econ data wasn't to blame (or if it was, traders bought bonds at first and then changed their minds later in the day--not typical behavior, to say the least). Beyond those considerations, we're left with guesses and possibilities that are much harder to substantiate and much more esoteric. These include things like year-end positioning constraints, a move to the sidelines before the Fed announcement, and curve trading driven by one of several factors.

#### Market Movement Recap

- 09:07 AM Initially slightly stronger overnight, then weaker with Europe. MBS down 2 ticks (.06) and 10yr up 1.5bps at 4.346
- 10:01 AM Additional weakness. MBS down 7 ticks (.22) and 10yr up 3.2bps at 4.362
- 12:18 PM More of the same. 10yr yields are up 5.8bps at 4.388. MBS down 10 ticks (.31).
- 03:10 PM Leveling off near weakest levels with MBS down 11 ticks (.34) and 10yr up 7bps at 4.40

# Lock / Float Considerations

Selling pressure hasn't been extreme, but it has been relentless. It's also occurred despite an absence of compelling economic data (i.e. bonds haven't been selling off due to strong data). All of the above make a case for a lock-biased stance until something changes (reassessing after next week's Fed announcement).