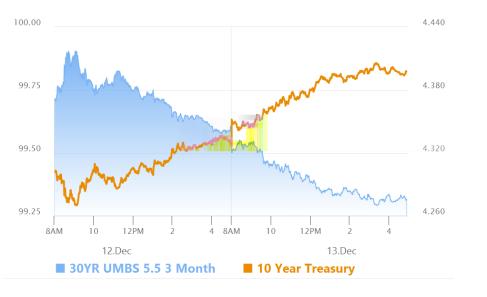

# Why So Much Selling in Bonds?

MBS Recap Matthew Graham | 4:55 PM

Without a doubt, it's been a frustrating and puzzling week for the bond market. Everyone knows that bonds have moved consistently higher in yield, but there is very little understanding and agreement about WHY that move has taken place. Europe had a rough week, but EU bonds didn't lose as much ground as US bonds, so we can't really stop there. We also know that econ data wasn't to blame (or if it was, traders bought bonds at first and then changed their minds later in the day--not typical behavior, to say the least). Beyond those considerations, we're left with guesses and possibilities that are much harder to substantiate and much more esoteric. These include things like year-end positioning constraints, a move to the sidelines before the Fed announcement, and curve trading driven by one of several factors.

#### Market Movement Recap

- 09:07 AM Initially slightly stronger overnight, then weaker with Europe. MBS down 2 ticks (.06) and 10yr up 1.5bps at 4.346
- 10:01 AM Additional weakness. MBS down 7 ticks (.22) and 10yr up 3.2bps at 4.362
- 12:18 PM More of the same. 10yr yields are up 5.8bps at 4.388. MBS down 10 ticks (.31).
- 03:10 PM Leveling off near weakest levels with MBS down 11 ticks (.34) and 10yr up 7bps at 4.40