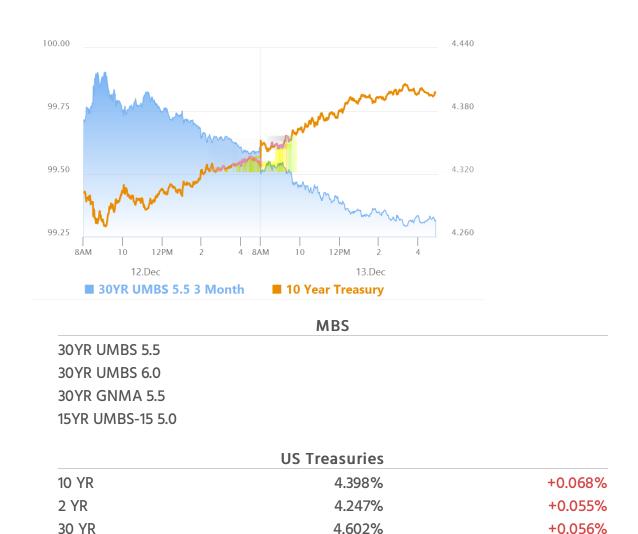

## Market Movement Recap

- 09:07 AM Initially slightly stronger overnight, then weaker with Europe. MBS down 2 ticks (.06) and 10yr up 1.5bps at 4.346
- 10:01 AM Additional weakness. MBS down 7 ticks (.22) and 10yr up 3.2bps at 4.362
- 12:18 PM More of the same. 10yr yields are up 5.8bps at 4.388. MBS down 10 ticks (.31).
- 03:10 PM Leveling off near weakest levels with MBS down 11 ticks (.34) and 10yr up 7bps at 4.40

### Lock / Float Considerations

Selling pressure hasn't been extreme, but it has been relentless. It's also occurred despite an absence of compelling economic data (i.e. bonds haven't been selling off due to strong data). All of the above make a case for a lock-biased stance until something changes (reassessing after next week's Fed announcement).