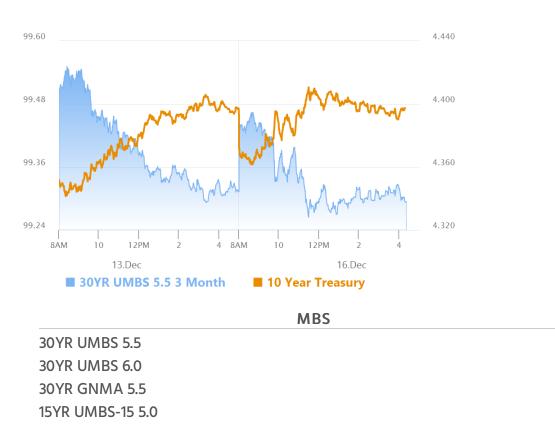

## Bonds Hold Ground Despite Unfriendly Econ Data

MBS Recap Matthew Graham | 4:22 PM

If there was a prime directive for the bond market last week, it was to sell off regardless of any counterargument from the economic data. The new week got off to a distinctly different start with stronger economic data only causing a temporary inconvenience for bonds. Both MBS and Treasuries were pushed back in line with Friday's weakest level, but both found support in the PM hours before going on to make it back to unchanged territory, or close to it. Volume was low and the volatility was small in the bigger picture, but at the very least, it was nice to see a different reaction than last week's default weakness.

#### Market Movement Recap

09:46 AM Modestly stronger overnight, but giving up gains in domestic trading. MBS up 2 ticks and 10yr down less than 1 bp at 4.385

## 12:15 PM Trying to bounce after hitting weakest levels. MBS down 1 tick (.03) and 10yr up 0.7bps at 4.399

03:28 PM Off the weakest level. MBS unchanged and 10yr 0.2bps higher at 4.394