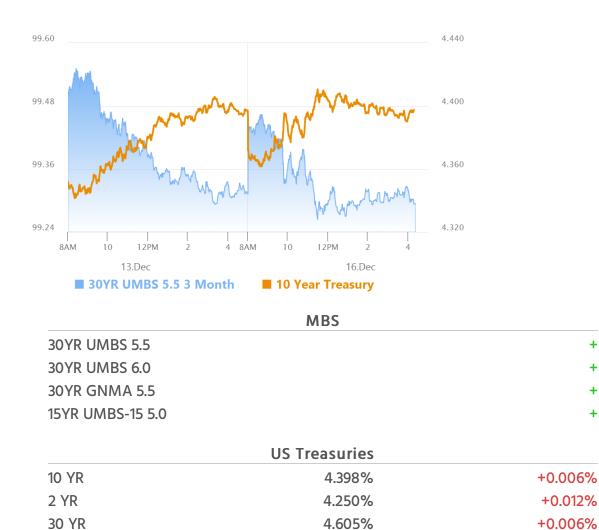

#### Market Movement Recap

- 09:46 AM Modestly stronger overnight, but giving up gains in domestic trading. MBS up 2 ticks and 10yr down less than 1 bp at 4.385
- 12:15 PM Trying to bounce after hitting weakest levels. MBS down 1 tick (.03) and 10yr up 0.7bps at 4.399
- 03:28 PM Off the weakest level. MBS unchanged and 10yr 0.2bps higher at 4.394

#### Lock / Float Considerations

The new week is off to a bit of a different start when compared to last week's moderate but pervasive weakness. Unfortunately, one day isn't enough to confirm that last week's trend has done anything but simply run out of steam. A full-fledged reversal would require a positive reaction to this week's data and Fed announcement (and dot plot).

#### Technicals/Trends in 10yr (why 10yr)

- Ceiling/Support (can be used as "lock triggers")
  - **4.43**
  - **4.35**
  - · 4.30
  - ° 4.20
- Floor/Resistance
  - **3.99**
  - ° 4.12

#### **MBS & Treasury Markets**

4.254%

+0.006%

5 YR

**Open Dashboard** 

Share This