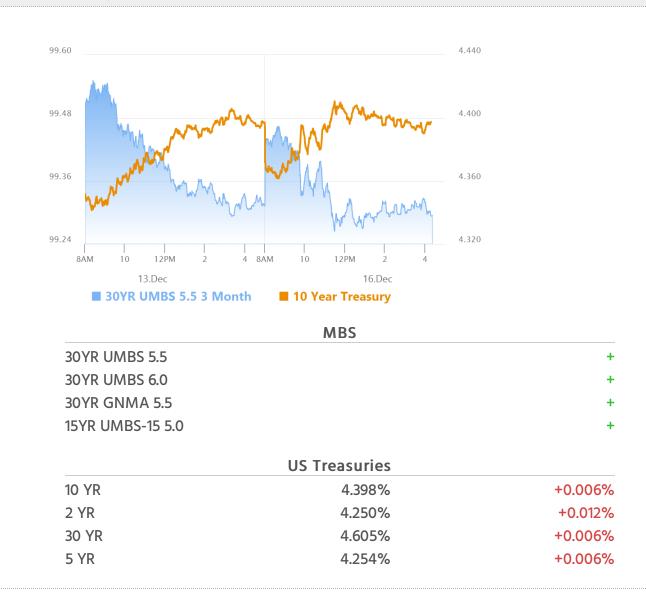

# Bonds Hold Ground Despite Unfriendly Econ Data

MBS Recap Matthew Graham | 4:22 PM

If there was a prime directive for the bond market last week, it was to sell off regardless of any counterargument from the economic data. The new week got off to a distinctly different start with stronger economic data only causing a temporary inconvenience for bonds. Both MBS and Treasuries were pushed back in line with Friday's weakest level, but both found support in the PM hours before going on to make it back to unchanged territory, or close to it. Volume was low and the volatility was small in the bigger picture, but at the very least, it was nice to see a different reaction than last week's default weakness.

### Market Movement Recap

- 09:46 AM Modestly stronger overnight, but giving up gains in domestic trading. MBS up 2 ticks and 10yr down less than 1 bp at 4.385
- 12:15 PM Trying to bounce after hitting weakest levels. MBS down 1 tick (.03) and 10yr up 0.7bps at 4.399
- 03:28 PM Off the weakest level. MBS unchanged and 10yr 0.2bps higher at 4.394