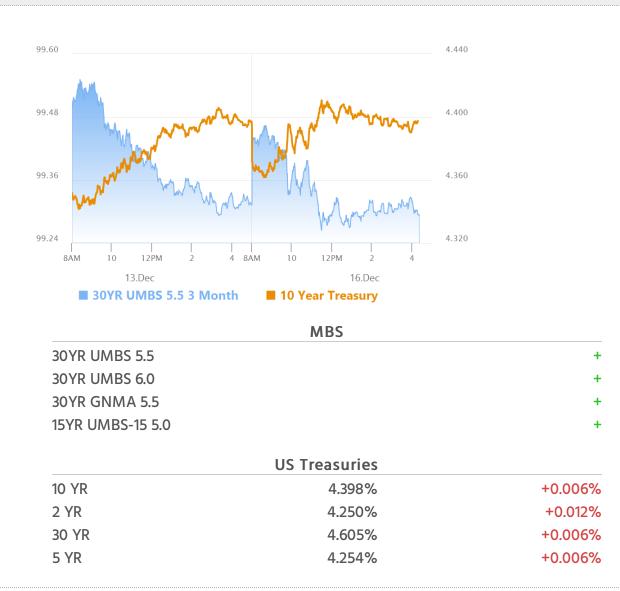

## Bonds Hold Ground Despite Unfriendly Econ Data

MBS Recap Matthew Graham | 4:22 PM

If there was a prime directive for the bond market last week, it was to sell off regardless of any counterargument from the economic data. The new week got off to a distinctly different start with stronger economic data only causing a temporary inconvenience for bonds. Both MBS and Treasuries were pushed back in line with Friday's weakest level, but both found support in the PM hours before going on to make it back to unchanged territory, or close to it. Volume was low and the volatility was small in the bigger picture, but at the very least, it was nice to see a different reaction than last week's default weakness.

#### Market Movement Recap

- 09:46 AM Modestly stronger overnight, but giving up gains in domestic trading. MBS up 2 ticks and 10yr down less than 1 bp at 4.385
- 12:15 PM Trying to bounce after hitting weakest levels. MBS down 1 tick (.03) and 10yr up 0.7bps at 4.399
- 03:28 PM Off the weakest level. MBS unchanged and 10yr 0.2bps higher at 4.394