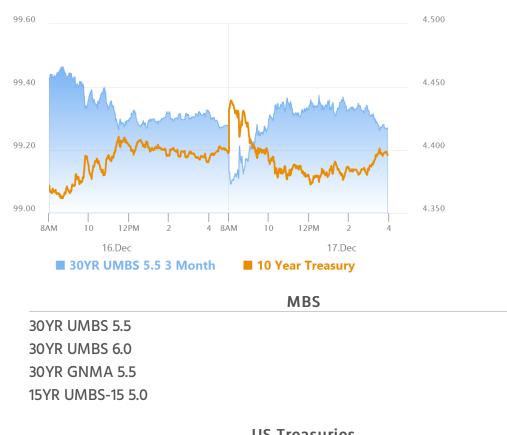

### Calm and Resilient as Bonds Wait For Powell and The Dot Plot

MBS Recap Matthew Graham | 3:56 PM

Whereas last week saw the bond market continue selling off without overt provocation, the first two days of the present week have seen far more equanimity and even resilience. Today's example involved a modest rally following a mixed bag of Retail Sales data. Bonds didn't move much after recovering overnight losses, so now it's on to tomorrow's Fed announcement. Markets know the Fed will cut and that the dot plot (aka rate outlook survey that's updated 4 times per year and closely watched by bonds) will show a higher rate trajectory than September. We also know Powell should sound a lot like his last few public appearances. What we don't know is how gloomy of a dot plot or how hawkish of a Powell the market is willing to accept. At the risk of jinxing it, this Fed meeting doesn't feel nearly as consequential as September, but could nonetheless help set the tone into the end of the year.

#### Market Movement Recap

- 08:41 AM modestly weaker overnight and little-changed after mixed retail sales data. MBS down an eighth and 10yr up 3bps at 4.429
- 12:46 PM MBS up 1 tick (.03) and 10yr down 1.9bps at 4.382
- 02:08 PM MBS unchanged and 10yr down 1.7bps at 4.384
- 03:42 PM Losing ground slightly. MBS down 1 tick (.03) and 10yr down less than half a bp at 4.397