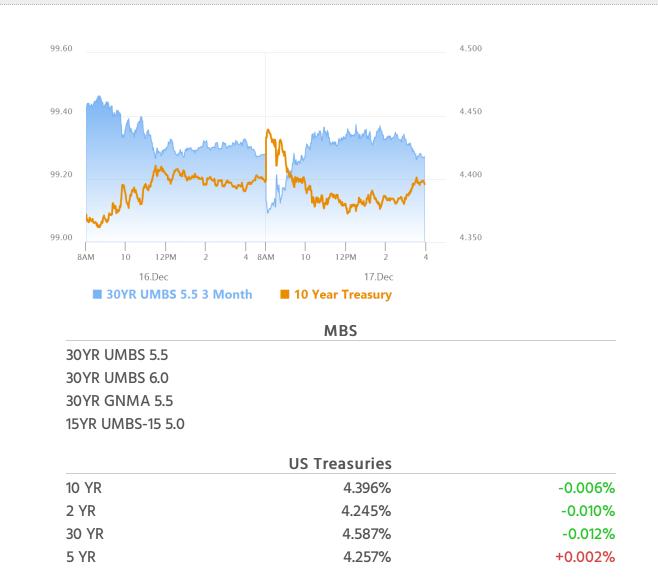

### Calm and Resilient as Bonds Wait For Powell and The Dot Plot

MBS Recap Matthew Graham | 3:56 PM

Whereas last week saw the bond market continue selling off without overt provocation, the first two days of the present week have seen far more equanimity and even resilience. Today's example involved a modest rally following a mixed bag of Retail Sales data. Bonds didn't move much after recovering overnight losses, so now it's on to tomorrow's Fed announcement. Markets know the Fed will cut and that the dot plot (aka rate outlook survey that's updated 4 times per year and closely watched by bonds) will show a higher rate trajectory than September. We also know Powell should sound a lot like his last few public appearances. What we don't know is how gloomy of a dot plot or how hawkish of a Powell the market is willing to accept. At the risk of jinxing it, this Fed meeting doesn't feel nearly as consequential as September, but could nonetheless help set the tone into the end of the year.

#### Market Movement Recap

- 08:41 AM modestly weaker overnight and little-changed after mixed retail sales data. MBS down an eighth and 10yr up 3bps at 4.429
- 12:46 PM MBS up 1 tick (.03) and 10yr down 1.9bps at 4.382
- 02:08 PM MBS unchanged and 10yr down 1.7bps at 4.384
- 03:42 PM Losing ground slightly. MBS down 1 tick (.03) and 10yr down less than half a bp at 4.397