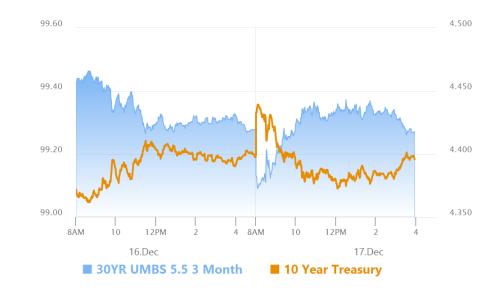

#### Market Movement Recap

- 08:41 AM modestly weaker overnight and little-changed after mixed retail sales data. MBS down an eighth and 10yr up 3bps at 4.429
- 12:46 PM MBS up 1 tick (.03) and 10yr down 1.9bps at 4.382
- 02:08 PM MBS unchanged and 10yr down 1.7bps at 4.384
- 03:42 PM Losing ground slightly. MBS down 1 tick (.03) and 10yr down less than half a bp at 4.397