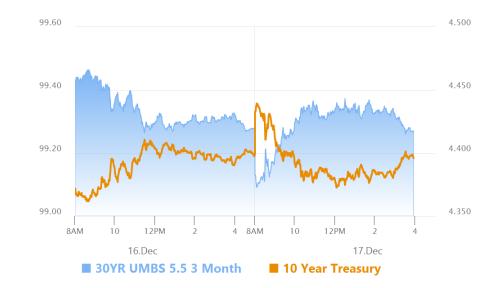

#### Market Movement Recap

- 08:41 AM modestly weaker overnight and little-changed after mixed retail sales data. MBS down an eighth and 10yr up 3bps at 4.429
- 12:46 PM MBS up 1 tick (.03) and 10yr down 1.9bps at 4.382
- 02:08 PM MBS unchanged and 10yr down 1.7bps at 4.384
- 03:42 PM Losing ground slightly. MBS down 1 tick (.03) and 10yr down less than half a bp at 4.397