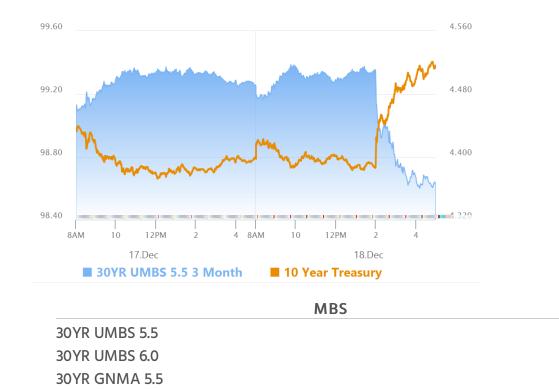

# Dots and Powell Were Much Less Friendly Than Markets Expected

MBS Recap Matthew Graham | 5:01 PM

We knew the bond market was expecting a hawkish shift in the dot plot (the chart that shows each Fed member's expectation for the Fed Funds Rate in the coming months/years), and while there is now easy way to know exactly how big the expected shift was, it was clearly not as big as the shift we actually saw! The median dot moved from the low 3% range for the end of 2025 to just under 4% (here's the before and after). On top of that, Powell's press conference offered no reprieve as he confirmed the Fed was entering a new policy-making phase marked by the possibility of pausing rate cuts and the reality that current rates are closer to neutral than previously believed. Bonds tanked immediately upon the release of the dots and then tanked some more as Powell began answering questions 30 minutes later.

### Market Movement Recap

- 10:04 AM weaker overnight with Europe, but recovering in early domestic trading. MBS up 2 ticks (.06) and 10yr down 1bp at 4.391
- 12:47 PM 10yr down 1.5bps at 4.386. MBS up 1 tick (.03).
- 02:13 PM Sharply weaker after Fed announcement (and dot plot). MBS down a quarter point and 10yr up 4.7bps at 4.447
- 02:57 PM More losses during Powell Press Conference. MBS down almost half a point and 10yr up 8.5bps at 4.486