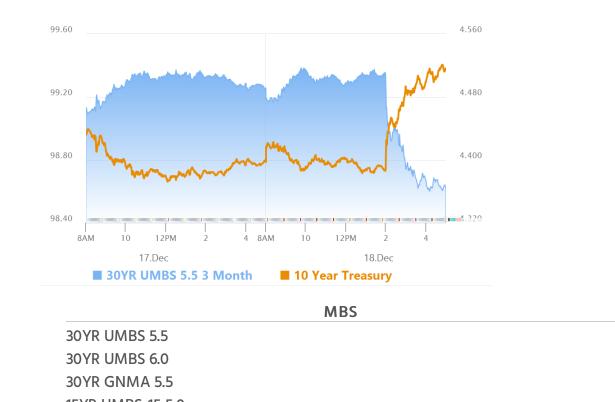

# Dots and Powell Were Much Less Friendly Than Markets Expected

MBS Recap Matthew Graham | 5:01 PM

We knew the bond market was expecting a hawkish shift in the dot plot (the chart that shows each Fed member's expectation for the Fed Funds Rate in the coming months/years), and while there is now easy way to know exactly how big the expected shift was, it was clearly not as big as the shift we actually saw! The median dot moved from the low 3% range for the end of 2025 to just under 4% (here's the before and after). On top of that, Powell's press conference offered no reprieve as he confirmed the Fed was entering a new policy-making phase marked by the possibility of pausing rate cuts and the reality that current rates are closer to neutral than previously believed. Bonds tanked immediately upon the release of the dots and then tanked some more as Powell began answering questions 30 minutes later.

#### Market Movement Recap

- 10:04 AM weaker overnight with Europe, but recovering in early domestic trading. MBS up 2 ticks (.06) and 10yr down 1bp at 4.391
- 12:47 PM 10yr down 1.5bps at 4.386. MBS up 1 tick (.03).
- 02:13 PM Sharply weaker after Fed announcement (and dot plot). MBS down a quarter point and 10yr up 4.7bps at 4.447
- 02:57 PM More losses during Powell Press Conference. MBS down almost half a point and 10yr up 8.5bps at 4.486