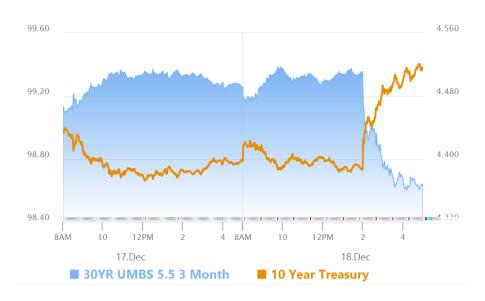

# Dots and Powell Were Much Less Friendly Than Markets Expected

MBS Recap Matthew Graham | 5:01 PM

We knew the bond market was expecting a hawkish shift in the dot plot (the chart that shows each Fed member's expectation for the Fed Funds Rate in the coming months/years), and while there is now easy way to know exactly how big the expected shift was, it was clearly not as big as the shift we actually saw! The median dot moved from the low 3% range for the end of 2025 to just under 4% (here's the before and after). On top of that, Powell's press conference offered no reprieve as he confirmed the Fed was entering a new policy-making phase marked by the possibility of pausing rate cuts and the reality that current rates are closer to neutral than previously believed. Bonds tanked immediately upon the release of the dots and then tanked some more as Powell began answering questions 30 minutes later.

#### Market Movement Recap

- 10:04 AM weaker overnight with Europe, but recovering in early domestic trading. MBS up 2 ticks (.06) and 10yr down 1bp at 4.391
- 12:47 PM 10yr down 1.5bps at 4.386. MBS up 1 tick (.03).
- 02:13 PM Sharply weaker after Fed announcement (and dot plot). MBS down a quarter point and 10yr up 4.7bps at 4.447

- 02:57 PM More losses during Powell Press Conference. MBS down almost half a point and 10yr up 8.5bps at 4.486
- 03:38 PM How low can we go? MBS down more than 5/8ths. 10yr up 10.3bps at 4.505