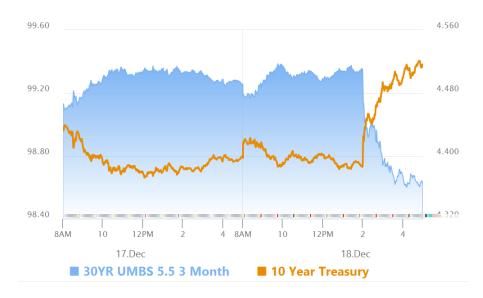

## Dots and Powell Were Much Less Friendly Than Markets Expected

MBS Recap Matthew Graham | 5:01 PM

We knew the bond market was expecting a hawkish shift in the dot plot (the chart that shows each Fed member's expectation for the Fed Funds Rate in the coming months/years), and while there is now easy way to know exactly how big the expected shift was, it was clearly not as big as the shift we actually saw! The median dot moved from the low 3% range for the end of 2025 to just under 4% (here's the before and after). On top of that, Powell's press conference offered no reprieve as he confirmed the Fed was entering a new policy-making phase marked by the possibility of pausing rate cuts and the reality that current rates are closer to neutral than previously believed. Bonds tanked immediately upon the release of the dots and then tanked some more as Powell began answering questions 30 minutes later.

#### Market Movement Recap

- 10:04 AM weaker overnight with Europe, but recovering in early domestic trading. MBS up 2 ticks (.06) and 10yr down 1bp at 4.391
- 12:47 PM 10yr down 1.5bps at 4.386. MBS up 1 tick (.03).
- 02:13 PM Sharply weaker after Fed announcement (and dot plot). MBS down a quarter point and 10yr up 4.7bps at 4.447

- 02:57 PM More losses during Powell Press Conference. MBS down almost half a point and 10yr up 8.5bps at 4.486
- 03:38 PM How low can we go? MBS down more than 5/8ths. 10yr up 10.3bps at 4.505