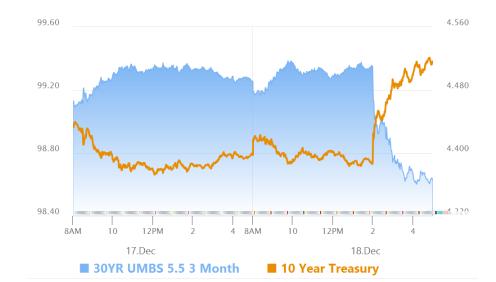

#### Market Movement Recap

- 10:04 AM weaker overnight with Europe, but recovering in early domestic trading. MBS up 2 ticks (.06) and 10yr down 1bp at 4.391
- 12:47 PM 10yr down 1.5bps at 4.386. MBS up 1 tick (.03).

02.13 PM

- 4.7bps at 4.447 Sharply weaker after Fed announcement (and dot plot). MBS down a quarter point and 10yr up
- 02:57 PM More losses during Powell Press Conference. MBS down almost half a point and 10yr up 8.5bps at 4.486
- 03:38 PM How low can we go? MBS down more than 5/8ths. 10yr up 10.3bps at 4.505