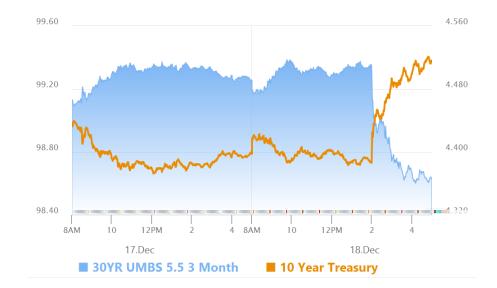

## Dots and Powell Were Much Less Friendly Than Markets Expected

MBS Recap Matthew Graham | 5:01 PM

We knew the bond market was expecting a hawkish shift in the dot plot (the chart that shows each Fed member's expectation for the Fed Funds Rate in the coming months/years), and while there is now easy way to know exactly how big the expected shift was, it was clearly not as big as the shift we actually saw! The median dot moved from the low 3% range for the end of 2025 to just under 4% (here's the before and after). On top of that, Powell's press conference offered no reprieve as he confirmed the Fed was entering a new policy-making phase marked by the possibility of pausing rate cuts and the reality that current rates are closer to neutral than previously believed. Bonds tanked immediately upon the release of the dots and then tanked some more as Powell began answering questions 30 minutes later.

#### Market Movement Recap

- 10:04 AM weaker overnight with Europe, but recovering in early domestic trading. MBS up 2 ticks (.06) and 10yr down 1bp at 4.391
- 12:47 PM 10yr down 1.5bps at 4.386. MBS up 1 tick (.03).
- 02:13 PM Sharply weaker after Fed announcement (and dot plot). MBS down a quarter point and 10yr up

4.7bps at 4.447

- 02:57 PM More losses during Powell Press Conference. MBS down almost half a point and 10yr up 8.5bps at 4.486
- 03:38 PM How low can we go? MBS down more than 5/8ths. 10yr up 10.3bps at 4.505