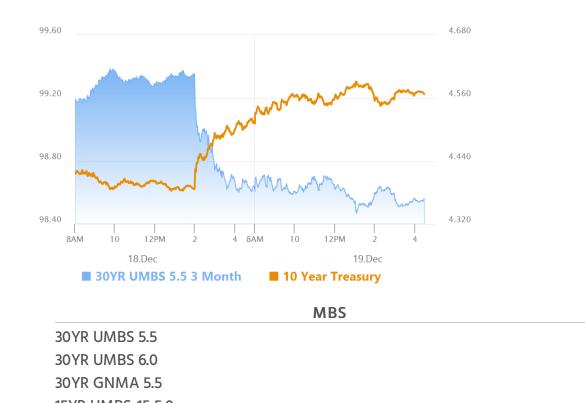

## Fairly Uneventful Follow-Up to Fed Day

MBS Recap Matthew Graham | 4:29 PM

Considering everything that transpired yesterday, today's follow-up was about as calm as we could have hoped for. Bonds lost ground, but the losses were focused on the long end of the curve. That limited the damage for MBS, which have been hanging out with the middle of the curve these days. AM econ data was a mixed bag despite appearing to be unfriendly at first glance. If it had any ill effect, it was minimal. In the bigger picture, Thursday simply represented a leveling-off after Wednesday's rout. Friday brings monthly PCE inflation, which is certainly capable of causing a big reaction, but it almost never lives up to that potential.

#### Market Movement Recap

09:14 AM Sideways to slightly weaker overnight and little-changed after AM data. MBS down 1 tick (.03) and 10yr up 2.3bps at 4.537

## MBS & Treasury Markets

<sup>©</sup> MBS Live, LLC. All rights reserved. This newsletter is a service of MBS Live.

15 YR UNBS-15 5.0

| US Treasuries |        |         |  |  |  |
|---------------|--------|---------|--|--|--|
| 10 YR         | 4.569% | +0.054% |  |  |  |
| 2 YR          | 4.317% | -0.038% |  |  |  |
| 30 YR         | 4.698% | +0.108% |  |  |  |
| 5 YR          | 4.422% | +0.014% |  |  |  |
|               |        |         |  |  |  |