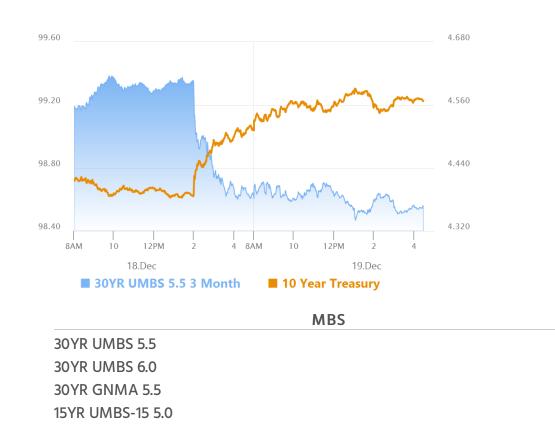

# Fairly Uneventful Follow-Up to Fed Day

MBS Recap Matthew Graham | 4:29 PM

Considering everything that transpired yesterday, today's follow-up was about as calm as we could have hoped for. Bonds lost ground, but the losses were focused on the long end of the curve. That limited the damage for MBS, which have been hanging out with the middle of the curve these days. AM econ data was a mixed bag despite appearing to be unfriendly at first glance. If it had any ill effect, it was minimal. In the bigger picture, Thursday simply represented a leveling-off after Wednesday's rout. Friday brings monthly PCE inflation, which is certainly capable of causing a big reaction, but it almost never lives up to that potential.

#### Market Movement Recap

- 09:14 AM Sideways to slightly weaker overnight and little-changed after AM data. MBS down 1 tick (.03) and 10yr up 2.3bps at 4.537
- 02:08 PM Modest additional weakness into 1:30pm. MBS down 3 ticks (.09) and 10yr up 3.7bps at 4.552