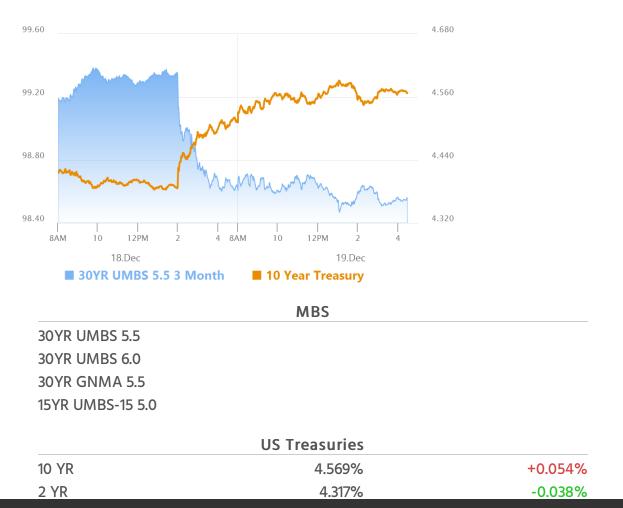

# Fairly Uneventful Follow-Up to Fed Day

MBS Recap Matthew Graham | 4:29 PM

Considering everything that transpired yesterday, today's follow-up was about as calm as we could have hoped for. Bonds lost ground, but the losses were focused on the long end of the curve. That limited the damage for MBS, which have been hanging out with the middle of the curve these days. AM econ data was a mixed bag despite appearing to be unfriendly at first glance. If it had any ill effect, it was minimal. In the bigger picture, Thursday simply represented a leveling-off after Wednesday's rout. Friday brings monthly PCE inflation, which is certainly capable of causing a big reaction, but it almost never lives up to that potential.

### Market Movement Recap

- 09:14 AM Sideways to slightly weaker overnight and little-changed after AM data. MBS down 1 tick (.03) and 10yr up 2.3bps at 4.537
- 02:08 PM Modest additional weakness into 1:30pm. MBS down 3 ticks (.09) and 10yr up 3.7bps at 4.552

| 30 YR | 4.698% | +0.108% |
|-------|--------|---------|
| 5 YR  | 4.422% | +0.014% |
|       |        |         |

**Open Dashboard** 

Share This