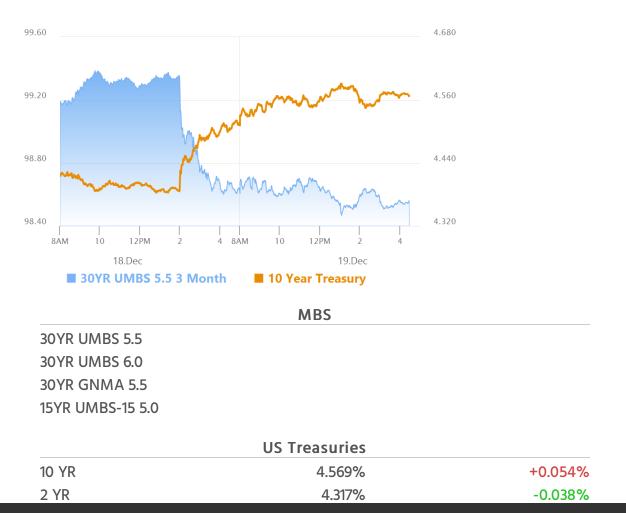

## Fairly Uneventful Follow-Up to Fed Day

MBS Recap Matthew Graham | 4:29 PM

Considering everything that transpired yesterday, today's follow-up was about as calm as we could have hoped for. Bonds lost ground, but the losses were focused on the long end of the curve. That limited the damage for MBS, which have been hanging out with the middle of the curve these days. AM econ data was a mixed bag despite appearing to be unfriendly at first glance. If it had any ill effect, it was minimal. In the bigger picture, Thursday simply represented a leveling-off after Wednesday's rout. Friday brings monthly PCE inflation, which is certainly capable of causing a big reaction, but it almost never lives up to that potential.