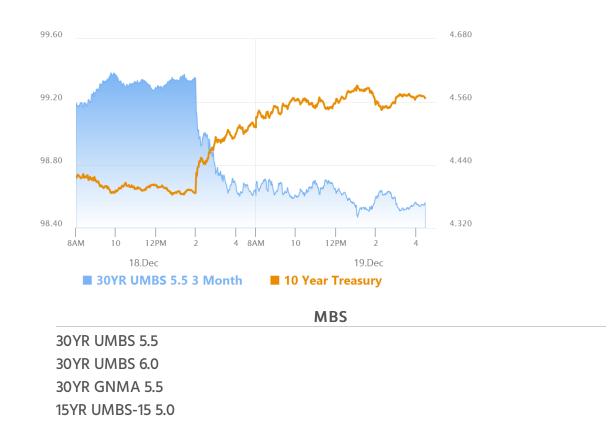

# Fairly Uneventful Follow-Up to Fed Day

MBS Recap Matthew Graham | 4:29 PM

Considering everything that transpired yesterday, today's follow-up was about as calm as we could have hoped for. Bonds lost ground, but the losses were focused on the long end of the curve. That limited the damage for MBS, which have been hanging out with the middle of the curve these days. AM econ data was a mixed bag despite appearing to be unfriendly at first glance. If it had any ill effect, it was minimal. In the bigger picture, Thursday simply represented a leveling-off after Wednesday's rout. Friday brings monthly PCE inflation, which is certainly capable of causing a big reaction, but it almost never lives up to that potential.

### Market Movement Recap

- 09:14 AM Sideways to slightly weaker overnight and little-changed after AM data. MBS down 1 tick (.03) and 10yr up 2.3bps at 4.537
- 02:08 PM Modest additional weakness into 1:30pm. MBS down 3 ticks (.09) and 10yr up 3.7bps at 4.552