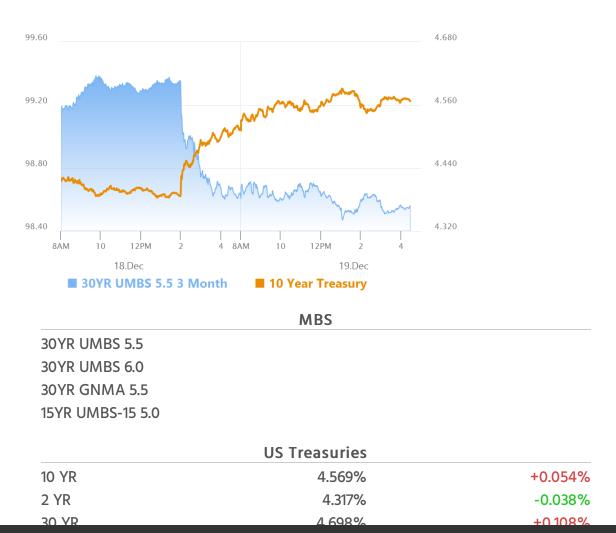

## Market Movement Recap

- 09:14 AM Sideways to slightly weaker overnight and little-changed after AM data. MBS down 1 tick (.03) and 10yr up 2.3bps at 4.537
- 02:08 PM Modest additional weakness into 1:30pm. MBS down 3 ticks (.09) and 10yr up 3.7bps at 4.552

# Technicals/Trends in 10yr (why 10yr)

- Ceiling/Support (can be used as "lock triggers")
  - **4.57**
  - **4.50**
- Floor/Resistance
  - ° 4.20
  - · 4.30
  - **4.35**
  - **4.43**

© MBS Live, LLC. All rights reserved. This newsletter is a service of MBS Live.