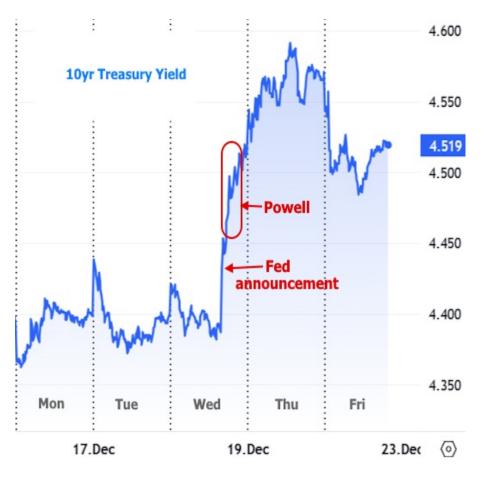

Wednesday's Fed announcement highlighted such shifts in several ways:

1. The verbiage of the Fed's policy statement was updated in only one place. Instead of saying "In considering additional adjustments" to the Fed Funds Rate, the Fed expanded that sentence to say "In considering the extent and timing of additional adjustments." That may seem like a small detail, but to the market participants that determine interest rate volatility, it was a clear sign that the Fed may not continue cutting rates at the next meeting in late January. Fed Chair Powell later confirmed this takeaway in the press conference.

3. Fed Chair Powell reiterated the unfriendly messages for rates in the press conference that began 30 minutes after the announcement. Right out the gate, traders were rattled when Powell said this week's rate cut was a "close call, but the right call." Markets hadn't previously seen it as a close call. He went on to say that the Fed's rate-setting stance had entered a new phase that would be marked by an increased focus on inflation and increased caution in considering additional rate cuts.

Bottom line, while the Fed did cut its policy rate by 0.25%, the market had long since accounted for that. Instead, traders were reacting to the list of factors above. Here's how the reaction looked in terms of 10yr Treasury yields: