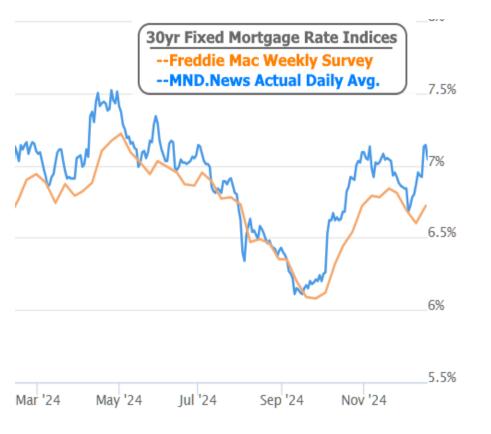

Incidentally, the stock market didn't like the Fed's message any more than bonds.

Mortgage rates were already heading higher last week and Wednesday's drama took them all the way back to the highs seen in early November. There was some reprieve on Friday, following a lower-than-expected reading in a key inflation report (PCE).

At this point, markets will be waiting for the jobs data and the next major inflation report (CPI) in early January before making any big decisions on the next big move for rates. This doesn't preclude volatility on a smaller scale. It simply means, in the absence of an unforeseen shock, we'd need to see hotter inflation and economic data in order for rates to move back up toward 2024's highs and cooler data to move below last week's lows.