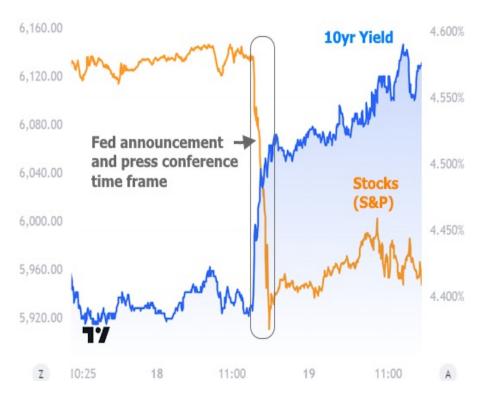

Bottom line, while the Fed did cut its policy rate by 0.25%, the market had long since accounted for that. Instead, traders were reacting to the list of factors above. Here's how the reaction looked in terms of 10yr Treasury yields:

Incidentally, the stock market didn't like the Fed's message any more than bonds.

Mortgage rates were already heading higher last week and Wednesday's drama took them all the way back to the highs seen in early November. There was some reprieve on Friday, following a lower-than-expected reading in a key inflation report (PCE).