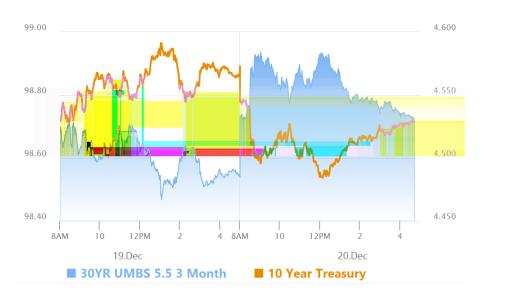

### Not as Bad as it Could Have Been

MBS Recap Matthew Graham | 4:43 PM

After Wednesday's Fed-driven sell-off, it was unlikely if not impossible that bonds wouldn't end up saying they had a bad week. That is certainly still the case, but after Friday, it's not as bad as it could have been. PCE inflation came in at 0.1% at the core level, month over month. If inflation repeated that performance for 12 months, annual inflation would be below the 2.0% target. Headline inflation is even lower and has been doing even better in terms of getting back to a target trajectory. Bond traders are largely able to price in PCE data because a good amount of it can be calculated from CPI/PPI which come out 2 weeks earlier. There was still enough of a surprise for 10yr yields to drop a quick 6bps and ultimately end the day 4bps lower than yesterday.

#### Market Movement Recap

- 09:25 AM Slightly stronger overnight with additional gains after PCE data. MBS up 11 ticks (.34) and 10yr down 6.8bps at 4.503
- 01:14 PM Generally stronger, but off the highs. MBS up 10 ticks (.31) and 10yr down 6.4bps to 4.507
- 01:52 PM Down just over an eighth from highs in MBS. 10yr down 6bps at 4.511