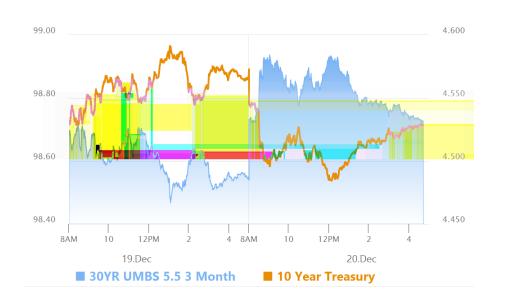

#### Market Movement Recap

- 09:25 AM Slightly stronger overnight with additional gains after PCE data. MBS up 11 ticks (.34) and 10yr down 6.8bps at 4.503
- 01:14 PM Generally stronger, but off the highs. MBS up 10 ticks (.31) and 10yr down 6.4bps to 4.507
- 01:52 PM Down just over an eighth from highs in MBS. 10yr down 6bps at 4.511