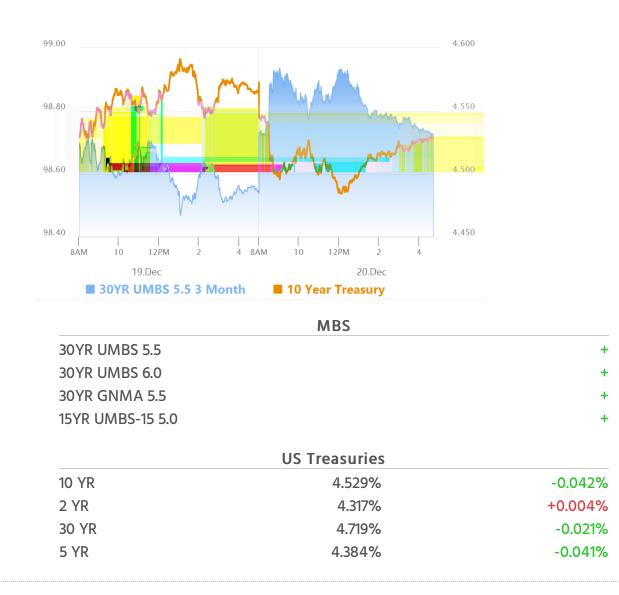

# Not as Bad as it Could Have Been

MBS Recap Matthew Graham | 4:43 PM

After Wednesday's Fed-driven sell-off, it was unlikely if not impossible that bonds wouldn't end up saying they had a bad week. That is certainly still the case, but after Friday, it's not as bad as it could have been. PCE inflation came in at 0.1% at the core level, month over month. If inflation repeated that performance for 12 months, annual inflation would be below the 2.0% target. Headline inflation is even lower and has been doing even better in terms of getting back to a target trajectory. Bond traders are largely able to price in PCE data because a good amount of it can be calculated from CPI/PPI which come out 2 weeks earlier. There was still enough of a surprise for 10yr yields to drop a quick 6bps and ultimately end the day 4bps lower than yesterday.

#### **Market Movement Recap**

- 09:25 AM Slightly stronger overnight with additional gains after PCE data. MBS up 11 ticks (.34) and 10yr down 6.8bps at 4.503
- 01:14 PM Generally stronger, but off the highs. MBS up 10 ticks (.31) and 10yr down 6.4bps to 4.507
- 01:52 PM Down just over an eighth from highs in MBS. 10yr down 6bps at 4.511