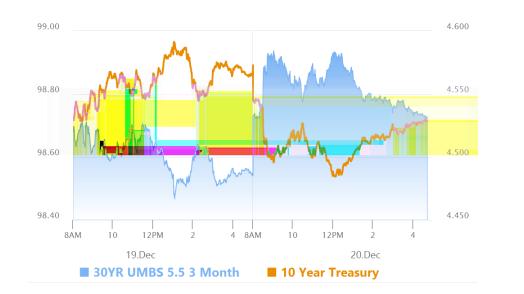

#### **Market Movement Recap**

- 09:25 AM Slightly stronger overnight with additional gains after PCE data. MBS up 11 ticks (.34) and 10yr down 6.8bps at 4.503
- 01:14 PM Generally stronger, but off the highs. MBS up 10 ticks (.31) and 10yr down 6.4bps to 4.507
- 01:52 PM Down just over an eighth from highs in MBS. 10yr down 6bps at 4.511