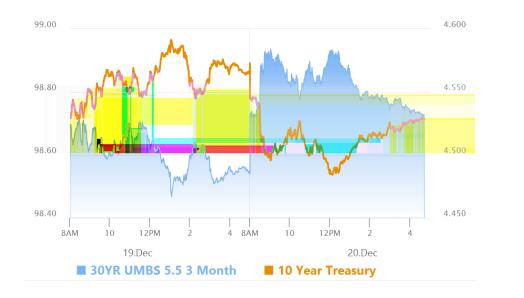

#### Market Movement Recap

- 09:25 AM Slightly stronger overnight with additional gains after PCE data. MBS up 11 ticks (.34) and 10yr down 6.8bps at 4.503
- 01:14 PM Generally stronger, but off the highs. MBS up 10 ticks (.31) and 10yr down 6.4bps to 4.507
- 01:52 PM Down just over an eighth from highs in MBS. 10yr down 6bps at 4.511