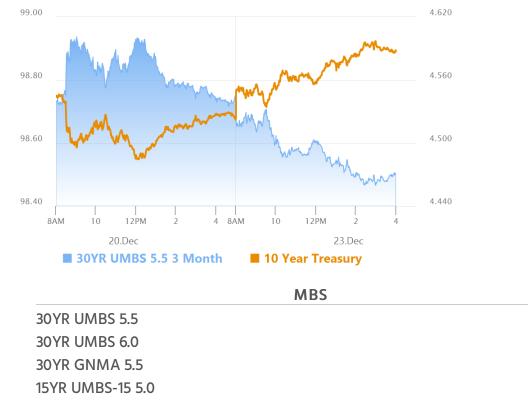

# Steady Selling in Bonds. 'Tis The Season?

MBS Recap Matthew Graham | 4:00 PM

Bonds began the day in weaker territory and continued to sell off through 2pm ET despite an absence of any obvious justifications. That said, 'tis the season for bonds to move whichever way they want without any obvious justifications. Volumes were as low as you'd expect for X-mas week, if not slightly lower. Treasuries are in a cautious stance, having been tasked with underwriting several huge shorter term auctions on X-mas week, and less than one week after a big dust-up with the Fed. It's basically the bond market version of "sell in May and go away," except May is December.

#### Market Movement Recap

- 08:39 AM modestly weaker overnight, mostly after Europe opened. MBS down 2 ticks (.06) and 10yr up 3.5bps at 4.549
- 10:16 AM Weaker over the past 45 minutes. MBS down 7 ticks (.22) and 10yr up 5bps at 4.564
- 03:03 PM Weakest levels of the day with MBS down 10 ticks (.31) and 10yr yield up 7.7bps at 4.592