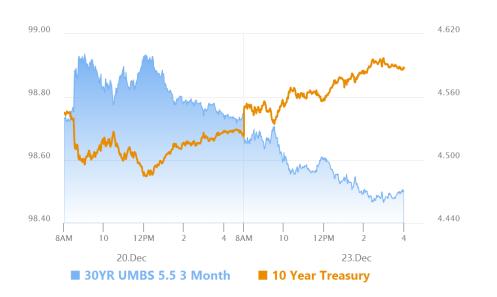

# Steady Selling in Bonds. 'Tis The Season?

MBS Recap Matthew Graham | 4:00 PM

Bonds began the day in weaker territory and continued to sell off through 2pm ET despite an absence of any obvious justifications. That said, 'tis the season for bonds to move whichever way they want without any obvious justifications. Volumes were as low as you'd expect for X-mas week, if not slightly lower. Treasuries are in a cautious stance, having been tasked with underwriting several huge shorter term auctions on X-mas week, and less than one week after a big dust-up with the Fed. It's basically the bond market version of "sell in May and go away," except May is December.

### Market Movement Recap

- 08:39 AM modestly weaker overnight, mostly after Europe opened. MBS down 2 ticks (.06) and 10yr up 3.5bps at 4.549
- 10:16 AM Weaker over the past 45 minutes. MBS down 7 ticks (.22) and 10yr up 5bps at 4.564
- 03:03 PM Weakest levels of the day with MBS down 10 ticks (.31) and 10yr yield up 7.7bps at 4.592