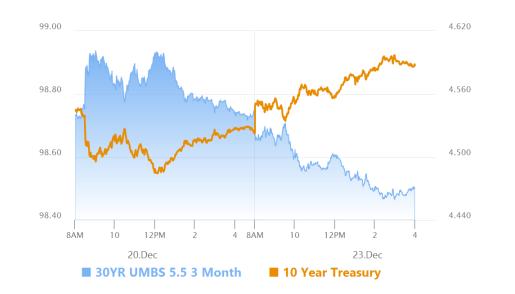

# Steady Selling in Bonds. 'Tis The Season?

MBS Recap Matthew Graham | 4:00 PM

Bonds began the day in weaker territory and continued to sell off through 2pm ET despite an absence of any obvious justifications. That said, 'tis the season for bonds to move whichever way they want without any obvious justifications. Volumes were as low as you'd expect for X-mas week, if not slightly lower. Treasuries are in a cautious stance, having been tasked with underwriting several huge shorter term auctions on X-mas week, and less than one week after a big dust-up with the Fed. It's basically the bond market version of "sell in May and go away," except May is December.

# Market Movement Recap

- 08:39 AM modestly weaker overnight, mostly after Europe opened. MBS down 2 ticks (.06) and 10yr up 3.5bps at 4.549
- 10:16 AM Weaker over the past 45 minutes. MBS down 7 ticks (.22) and 10yr up 5bps at 4.564
- 03:03 PM Weakest levels of the day with MBS down 10 ticks (.31) and 10yr yield up 7.7bps at 4.592