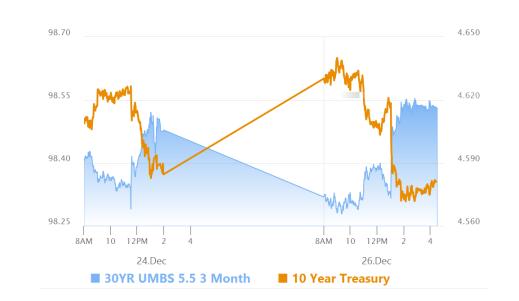

## Friendly Reversal Thanks to 7yr Treasury Auction

MBS Recap Matthew Graham | 4:31 PM

The day began as so many days over the past few months with bonds moving higher in yield for reasons that transcend the typical economic data or news headlines. The Christmas holiday week is particularly random in terms of directionality due to low volume and liquidity. That ended up being beneficial today with a strong 7yr Treasury auction resulting in a favorable imbalance between buyers and sellers. Light liquidity/volume magnifies the impacts of such imbalances. The result was one of the biggest reactions to a 7yr Treasury auction in several years. That's not a high bar, but was nonetheless worth 4bps in 10yr yields and a move from weaker to stronger territory on the day.

#### Market Movement Recap

- 08:35 AM Moderately weaker overnight and little changed after data. MBS down 6 ticks (.19) and 10yr up 4.9bps at 4.634
- 11:54 AM recovering somewhat. MBS down 1 tick and 10yr up 2.6bps at 4.611
- 01:05 PM MBS now 1 tick higher after strong 7yr auction. 10yr yield up only half a bp at 4.59
- 03:14 PM Holding near best levels with MBS up an eighth and 10yr down nearly 1bp at 4.578