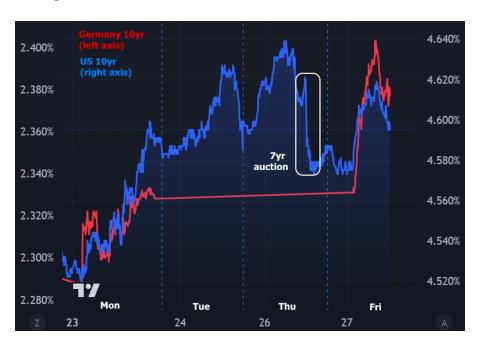

## The Day Ahead: Weaker in Europe, But Reasonably Resilient in Early US Trading

Not that any of this week's trading activity matters in the bigger picture, but things have been reasonably resilient after Monday's selling. Tuesday and Thursday saw more selling, but each day ended with a solid recovery. Thursday was especially solid with help from the 7yr Treasury auction. In today's overnight session, European markets reopened after the X-mas holiday with a moderate spike in yields. This pulled US yields higher, as is typically the case, but US traders (all 3-4 of them who are in the office today) are pushing back in early US trading.