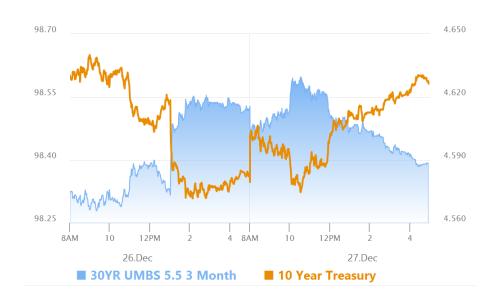

# Weaker Afternoon, But Still Uneventful

MBS Recap Matthew Graham | 4:56 PM

Bonds began the day in decent shape by pushing back against weakness during European hours. MBS were briefly in just-barely-positive territory in the first hour. Things deteriorated very slowly, but very steadily after that. It took the entire trading session for MBS to give up an eighth of a point. 10yr Treasuries had it worse, with yields moving back up near yesterday morning's highs. Chalk that up to ongoing "curve steepening" (fancy talk for 10yr yields rising faster than 2yr yields, and combine that notion with the fact that the average mortgage trades more like a 5yr Treasury these days). Modest volatility aside, volume and liquidity remained "holiday low." Next week brings different risks, mainly due to the chance that some big traders will be able to reposition bond portfolios after 2024 is officially over. These could go either way. The bigger volatility risk won't show up until the delayed jobs report on Jan 10th.

### Market Movement Recap

- 09:08 AM Slightly weaker overnight, all during European hours. Holding ground now with 10yr up 1.6bps at 4.594 and MBS down 1 tick (.03).
- 11:17 AM 10yr up 1.5bps at 4.593. MBS unchanged.
- 02:05 PM hovering near weakest levels. MBS down 2 ticks (.06) and 10yr up 3.5bps at 4.612