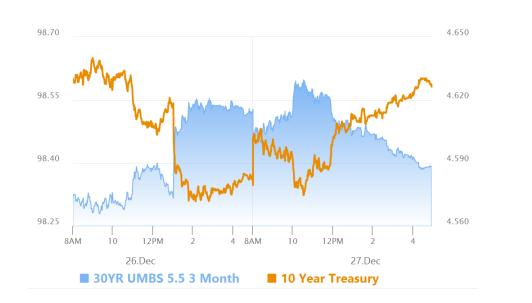

## Weaker Afternoon, But Still Uneventful

MBS Recap Matthew Graham | 4:56 PM

Bonds began the day in decent shape by pushing back against weakness during European hours. MBS were briefly in just-barely-positive territory in the first hour. Things deteriorated very slowly, but very steadily after that. It took the entire trading session for MBS to give up an eighth of a point. 10yr Treasuries had it worse, with yields moving back up near yesterday morning's highs. Chalk that up to ongoing "curve steepening" (fancy talk for 10yr yields rising faster than 2yr yields, and combine that notion with the fact that the average mortgage trades more like a 5yr Treasury these days). Modest volatility aside, volume and liquidity remained "holiday low." Next week brings different risks, mainly due to the chance that some big traders will be able to reposition bond portfolios after 2024 is officially over. These could go either way. The bigger volatility risk won't show up until the delayed jobs report on Jan 10th.

#### **Market Movement Recap**

- 09:08 AM Slightly weaker overnight, all during European hours. Holding ground now with 10yr up 1.6bps at 4.594 and MBS down 1 tick (.03).
- 11:17 AM 10yr up 1.5bps at 4.593. MBS unchanged.
- 02:05 PM hovering near weakest levels. MBS down 2 ticks (.06) and 10yr up 3.5bps at 4.612