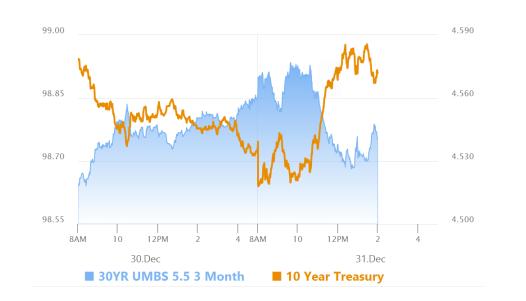

#### Market Movement Recap

- 09:31 AM MBS down an eighth and 10yr down 2bps at 4.52
- 12:22 PM Month-end trading taking a quick toll. MBS down a quarter point and 10yr up 4.7bps at 4.586
- 02:18 PM Heading out just off the weakest levels. MBS down 6 ticks (.19) and 10yr up 3.3bps at 4.572