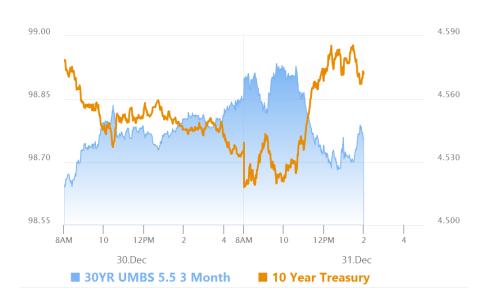

#### **Market Movement Recap**

- 09:31 AM MBS down an eighth and 10yr down 2bps at 4.52
- 12:22 PM Month-end trading taking a quick toll. MBS down a quarter point and 10yr up 4.7bps at 4.586
- 02:18 PM Heading out just off the weakest levels. MBS down 6 ticks (.19) and 10yr up 3.3bps at 4.572

MBS

30YR UMBS 5.5 30YR UMBS 6.0 30YR GNMA 5.5 15YR UMBS-15 5.0

| US Treasuries |        |         |  |  |  |  |
|---------------|--------|---------|--|--|--|--|
| 10 YR         | 4.572% | +0.033% |  |  |  |  |
| 2 YR          | 4.243% | -0.009% |  |  |  |  |
| 30 YR         | 4.783% | +0.032% |  |  |  |  |
| 5 YR          | 4.382% | +0.064% |  |  |  |  |
|               |        |         |  |  |  |  |