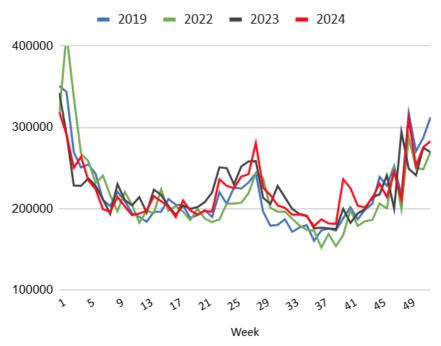

## The Day Ahead: Stronger Start Despite Some Selling After Data

Bonds were steadily stronger overnight, both in Asia and Europe. 10yr yields and MBS had both fully erased Tuesday's losses within the first 30 minutes of domestic trading. That's when Jobless Claims data came out. It was only slightly stronger than expected, but that was enough to cause a bounce back toward slightly milder gains. S&P Global Manufacturing PMI didn't add any drama to the mix. All in all, a quiet start to the new year.