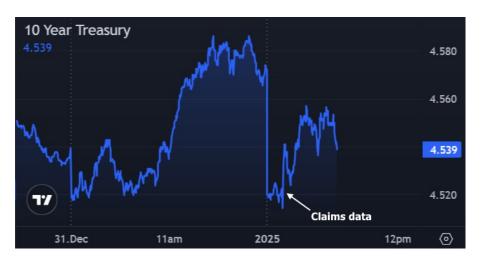

## The Day Ahead: Stronger Start Despite Some Selling After Data

Bonds were steadily stronger overnight, both in Asia and Europe. 10yr yields and MBS had both fully erased Tuesday's losses within the first 30 minutes of domestic trading. That's when Jobless Claims data came out. It was only slightly stronger than expected, but that was enough to cause a bounce back toward slightly milder gains. S&P Global Manufacturing PMI didn't add any drama to the mix. All in all, a quiet start to the new year.