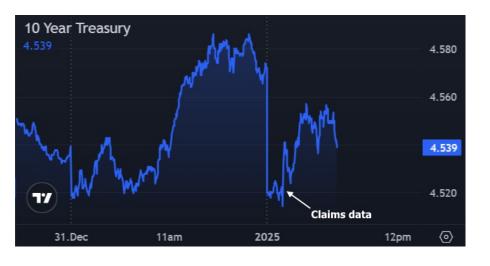

## The Day Ahead: Stronger Start Despite Some Selling After Data

Bonds were steadily stronger overnight, both in Asia and Europe. 10yr yields and MBS had both fully erased Tuesday's losses within the first 30 minutes of domestic trading. That's when Jobless Claims data came out. It was only slightly stronger than expected, but that was enough to cause a bounce back toward slightly milder gains. S&P Global Manufacturing PMI didn't add any drama to the mix. All in all, a quiet start to the new year.