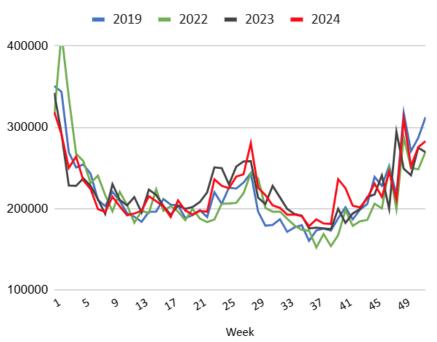

## The Day Ahead: Stronger Start Despite Some Selling After Data

Bonds were steadily stronger overnight, both in Asia and Europe. 10yr yields and MBS had both fully erased Tuesday's losses within the first 30 minutes of domestic trading. That's when Jobless Claims data came out. It was only slightly stronger than expected, but that was enough to cause a bounce back toward slightly milder gains. S&P Global Manufacturing PMI didn't add any drama to the mix. All in all, a quiet start to the new year.