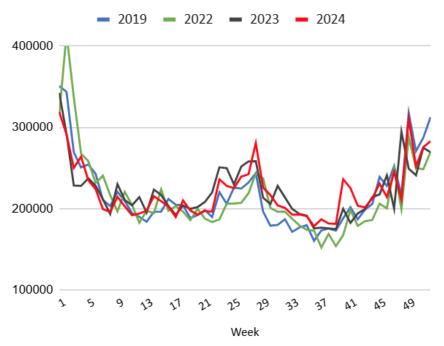

## The Day Ahead: Stronger Start Despite Some Selling After Data

Bonds were steadily stronger overnight, both in Asia and Europe. 10yr yields and MBS had both fully erased Tuesday's losses within the first 30 minutes of domestic trading. That's when Jobless Claims data came out. It was only slightly stronger than expected, but that was enough to cause a bounce back toward slightly milder gains. S&P Global Manufacturing PMI didn't add any drama to the mix. All in all, a quiet start to the new year.