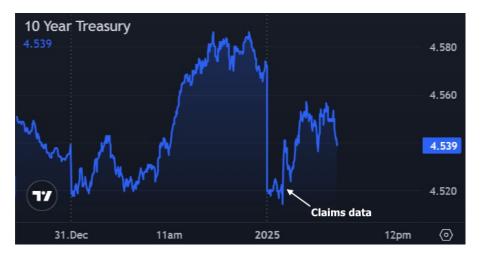

## The Day Ahead: Stronger Start Despite Some Selling After Data

Bonds were steadily stronger overnight, both in Asia and Europe. 10yr yields and MBS had both fully erased Tuesday's losses within the first 30 minutes of domestic trading. That's when Jobless Claims data came out. It was only slightly stronger than expected, but that was enough to cause a bounce back toward slightly milder gains. S&P Global Manufacturing PMI didn't add any drama to the mix. All in all, a quiet start to the new year.