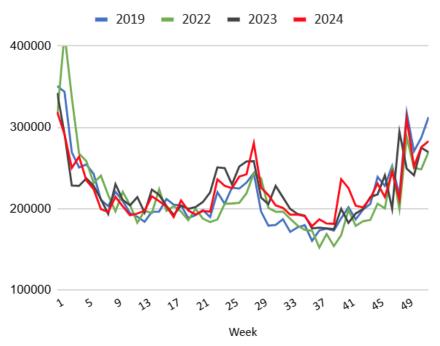

## The Day Ahead: Stronger Start Despite Some Selling After Data

Bonds were steadily stronger overnight, both in Asia and Europe. 10yr yields and MBS had both fully erased Tuesday's losses within the first 30 minutes of domestic trading. That's when Jobless Claims data came out. It was only slightly stronger than expected, but that was enough to cause a bounce back toward slightly milder gains. S&P Global Manufacturing PMI didn't add any drama to the mix. All in all, a quiet start to the new year.