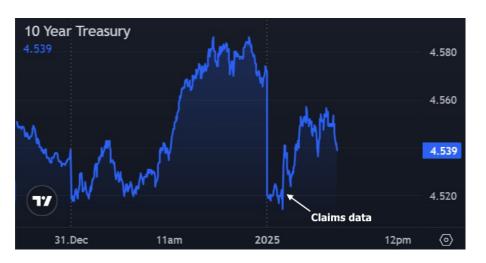

## The Day Ahead: Stronger Start Despite Some Selling After Data

Bonds were steadily stronger overnight, both in Asia and Europe. 10yr yields and MBS had both fully erased Tuesday's losses within the first 30 minutes of domestic trading. That's when Jobless Claims data came out. It was only slightly stronger than expected, but that was enough to cause a bounce back toward slightly milder gains. S&P Global Manufacturing PMI didn't add any drama to the mix. All in all, a quiet start to the new year.