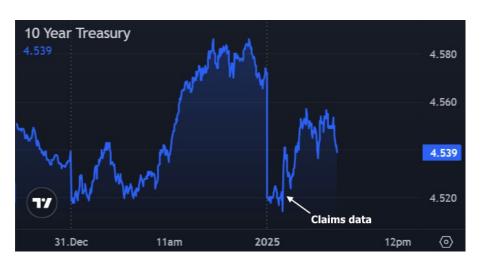

## The Day Ahead: Stronger Start Despite Some Selling After Data

Bonds were steadily stronger overnight, both in Asia and Europe. 10yr yields and MBS had both fully erased Tuesday's losses within the first 30 minutes of domestic trading. That's when Jobless Claims data came out. It was only slightly stronger than expected, but that was enough to cause a bounce back toward slightly milder gains. S&P Global Manufacturing PMI didn't add any drama to the mix. All in all, a quiet start to the new year.