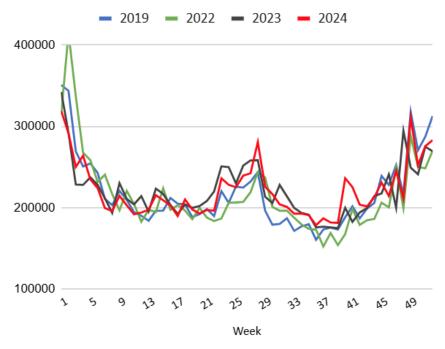

## MBS & TREASURY MARKETS

Daily Coverage. Industry Leading Perspective.

## The Day Ahead: Stronger Start Despite Some Selling After Data

Bonds were steadily stronger overnight, both in Asia and Europe. 10yr yields and MBS had both fully erased Tuesday's losses within the first 30 minutes of domestic trading. That's when Jobless Claims data came out. It was only slightly stronger than expected, but that was enough to cause a bounce back toward slightly milder gains. S&P Global Manufacturing PMI didn't add any drama to the mix. All in all, a quiet start to the new year.









## Robert Cloud

Mortgage Broker, Cloud Financial Group LLC

www.bobbycloud.com P: 5126272487 M: 5126272487 8007 Davis Mountain Pass Austin TX 78726-

247321