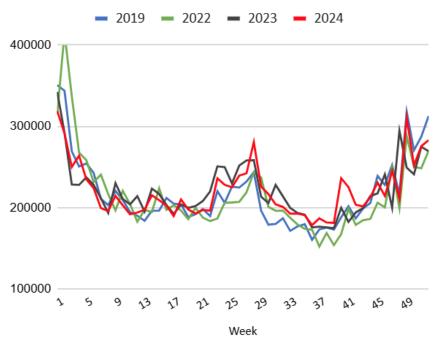

## The Day Ahead: Stronger Start Despite Some Selling After Data

Bonds were steadily stronger overnight, both in Asia and Europe. 10yr yields and MBS had both fully erased Tuesday's losses within the first 30 minutes of domestic trading. That's when Jobless Claims data came out. It was only slightly stronger than expected, but that was enough to cause a bounce back toward slightly milder gains. S&P Global Manufacturing PMI didn't add any drama to the mix. All in all, a quiet start to the new year.