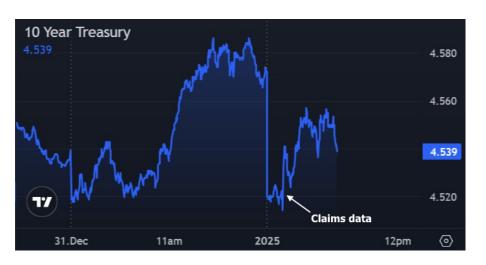

## The Day Ahead: Stronger Start Despite Some Selling After Data

Bonds were steadily stronger overnight, both in Asia and Europe. 10yr yields and MBS had both fully erased Tuesday's losses within the first 30 minutes of domestic trading. That's when Jobless Claims data came out. It was only slightly stronger than expected, but that was enough to cause a bounce back toward slightly milder gains. S&P Global Manufacturing PMI didn't add any drama to the mix. All in all, a quiet start to the new year.