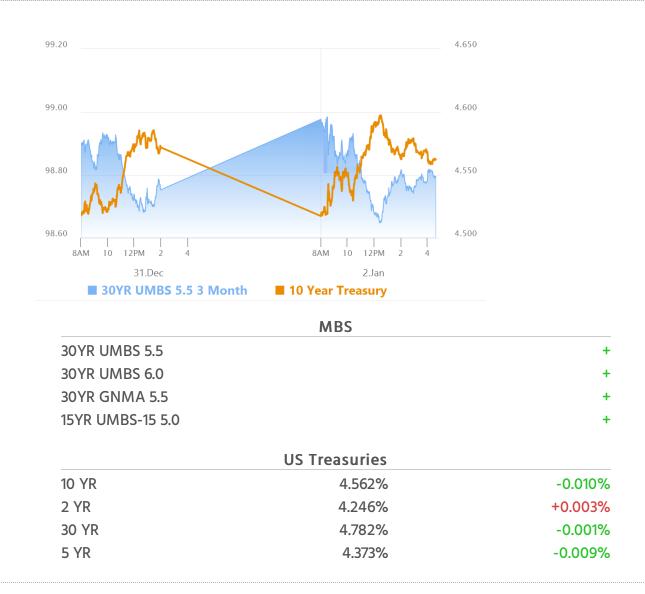

# Uneventful Start to 2025

MBS Recap Matthew Graham | 4:37 PM

Bonds began the day in moderately stronger territory before losing ground after the Jobless Claims data. AM selling stalled out shortly after bonds hit negative territory and settled sideways to slightly stronger in the afternoon. While that constitutes a reasonably amount of volatility (as did the previous session on Tuesday), the magnitude of the movements has been fairly mild. All in all, it's an uneventful start to the new year and a typically boring winter holiday trading environment. If there's one thing to focus on, it's that trading levels are still right in line with the day after Fed day. If there are two things, the second would be that yields are a bit lower than they were at the end of last week.